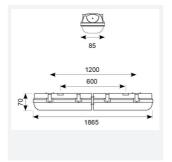

| TECHNICAL INFORMATION          |                        |  |
|--------------------------------|------------------------|--|
| Light Source                   | LED                    |  |
| Colour / Finish                | Grey                   |  |
| IP Rating                      | IP65                   |  |
| Class Protection               | 1                      |  |
| Internal / External            | Internal / External    |  |
| Surface / Recessed / Suspended | Ceiling, Suspended     |  |
| Lumen Depreciation             | L80 54,000h            |  |
| Warranty (Years)               | 7                      |  |
| CE Mark                        | Yes                    |  |
| Height                         | 70 mm                  |  |
| Accessories                    | ATORPLED/SSKIT/SINGLE, |  |
|                                | ATORPLED/SSKIT/TWIN    |  |