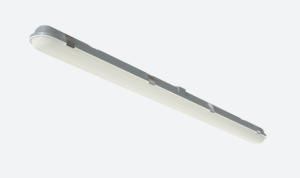

## Tornado PRO

Tornado PRO 1800mm Microwave Sensor Code: ATORPLED6/MWS

## PRODUCT FEATURES

- High efficiency up to 161 Lm/W
- Unique base design caters for multiple installation methods
- Quick release LED array / gear tray assembly provides the installer the means to faster installation / maintenance
- Self-test emergency option with Li-ion battery technology, reducing charge time and running costs
- High efficiency up to 161 Lm/W
- Installer friendly embedded features aid accurate and fast installation for any application
- Fast latching / permanently located stainless steel side clips ensure a quick and secure connection
- $_{\bullet}\;$  High output 5ft options available