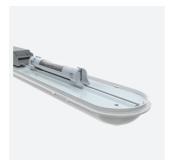

## PRODUCT FEATURES

- High efficiency up to 161 Lm/W
- Unique base design caters for multiple installation methods
- Quick release LED array / gear tray assembly provides the installer the means to faster installation / maintenance
- Self-test emergency option with Li-ion battery technology, reducing charge time and running costs
- High efficiency up to 161 Lm/W
- Installer friendly embedded features aid accurate and fast installation for any application
- Fast latching / permanently located stainless steel side clips ensure a quick and secure connection
- $_{\bullet}\;$  High output 5ft options available